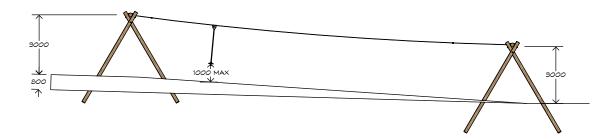

# 20m Single Flying Fox FF-LO 001-20

CRITICAL FALL HEIGHT 1.0m (1.5m at landing)

TOTAL HEIGHT 3.0m

RECOMMENDED SURFACING 33m<sup>2</sup>

RECOMMENDED AGE 5+

RECOMMENDED USERS 1

NZS 5828:2015

0800 273 283 | info@playgroundcreations.co.nz | playgroundcreations.co.nz

## 20m Single Flying Fox FF-LO 001-20