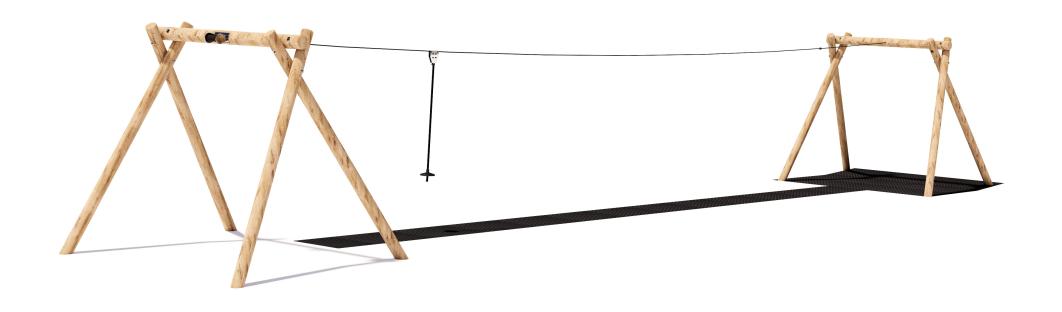

# 20m Single Flying Fox FF-LO 001-20

CRITICAL FALL HEIGHT 1.0m (1.5m at landing)

TOTAL HEIGHT 3.0m

RECOMMENDED SURFACING 33m<sup>2</sup>

RECOMMENDED AGE 5+

RECOMMENDED USERS 1

NZS 5828:2015

0800 273 283 | info@playgroundcreations.co.nz | playgroundcreations.co.nz

## 20m Single Flying Fox FF-LO 001-20