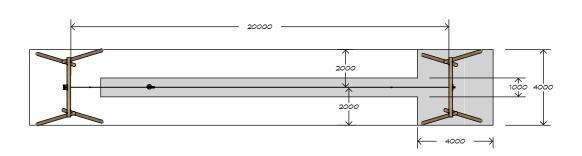

# 20m Single Flying Fox FF-LO 001-20

CRITICAL FALL HEIGHT 1.0m (1.5m at landing)

TOTAL HEIGHT 3.0m

RECOMMENDED SURFACING 33m<sup>2</sup>

RECOMMENDED AGE 5+

RECOMMENDED USERS 1

NZS 5828:2015

0800 273 283 | info@playgroundcreations.co.nz | playgroundcreations.co.nz

## 20m Single Flying Fox FF-LO 001-20

SURFACING: RECOMMENDED: 33 m<sup>2</sup>